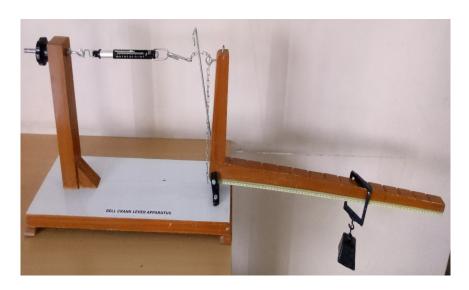

## ME 08 - BELL CRANK LEVER APPARATUS

Apparatus consists of a wooden right angled lever with fulcrum at the angle, the horizontal arm is of 75cm and vertical arm is of 20cm. A spring balance with adjustable wing nut is attached to the shorter arm. The lever arm with scale is engraved at every 5cm. Apparatus is supplied with one sliding weight of 1 kg.